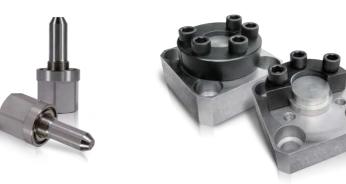

#### Breaker components

#### Breaker components

Lower cylinder

Control valve body

Valve cap

Accumulator body

Accumulator cap

Nitrogen chamber

Piston ring

Piston

Main valve Valve core

Adjust frequency rod

Tool pin

Connecting flange Seals