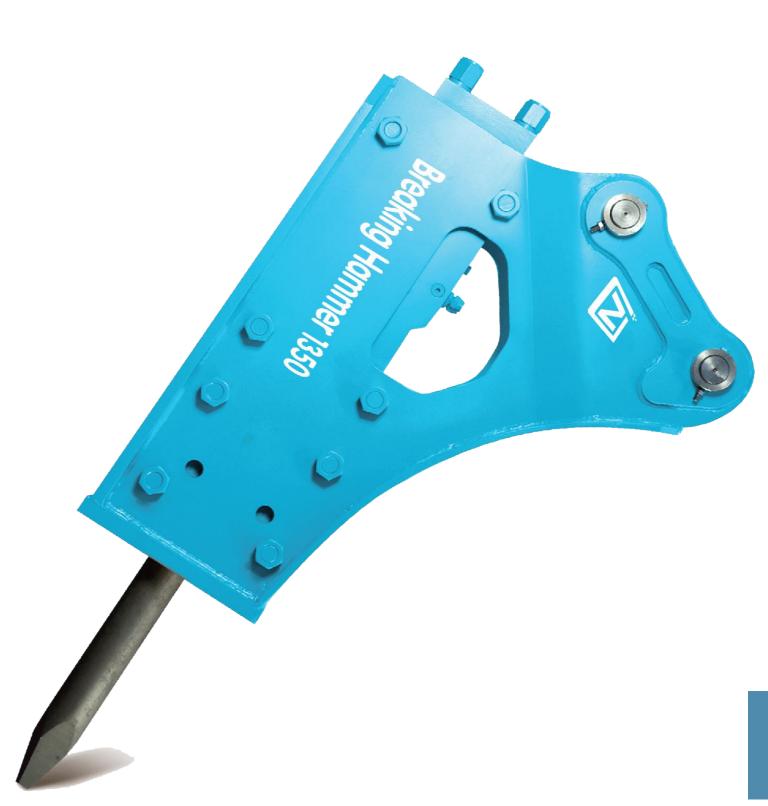

## HYDRAULIC BREAKER

ZENVAN HEAVY EQUIPMENT

Fuxing city, Haikou city, China Web: www.zenvan.cc Email: info@zenvan.cc Facebook: @zenvangroup Scan the QR code and follow the offcial Media. ZENVAN(HAINAN) EQUIPMENT CO., LTD 湛华(海南) 机械设备有限公司

#### Specfications

**Applications:** -Primary and secondary breaking in quarries

-Site preparation, foundation works

-Road construction

-Domolition works, highly reinforced concrete Medium range:

-Trenching

For excavator from 15-26 ton -Tunneling

Heavy-duty range:

-Bench leveling

For excavator from 21-80 ton -General construction works

| Description         |           | Unit   | ZVB1000 | ZVB1350 | ZVB1400 | ZVB1550 | ZVB1650 | ZVB1650S | ZVB1750 |
|---------------------|-----------|--------|---------|---------|---------|---------|---------|----------|---------|
|                     | Side type | kg     | 842     | 1650    | 1950    | 2655    | 2915    | 3289     | 4167    |
| Operating<br>weight | Top type  | kg     | 979     | 1850    | 2050    | 3059    | 3295    | 3503     | 4216    |
|                     | Box type  | kg     | 948     | 1890    | 1978    | 2896    | 3117    | 3399     | 4390    |
| Operating pressure  |           | bar    | 150-170 | 130-150 | 160-180 | 160-180 | 160-180 | 170-200  | 180-210 |
| Required oil flow   |           | l/min  | 80-110  | 120-150 | 120-180 | 180-240 | 200-260 | 200-260  | 210-290 |
| Impact rate         |           | bmp    | 350-700 | 350-680 | 350-500 | 300-450 | 250-400 | 250-380  | 200-350 |
| Hose<br>diameter    |           | inch   | 3/4"    | 1"      | 1"      | 1 1/4 " | 1 1/4 " | 1 1/4 "  | 1 1/4 " |
| Back head pressure  |           | kg/cm² | 13-16   | 16-18   | 16-20   | 18-22   | 18-22   | 18-22    | 20-24   |
| Tool<br>diameter    |           | mm     | 100     | 135     | 140     | 155     | 165     | 165      | 175     |
| Aplicable carrier   |           | ton    | 10-16   | 18-21   | 18-26   | 28-35   | 30-40   | 30-40    | 35-40   |