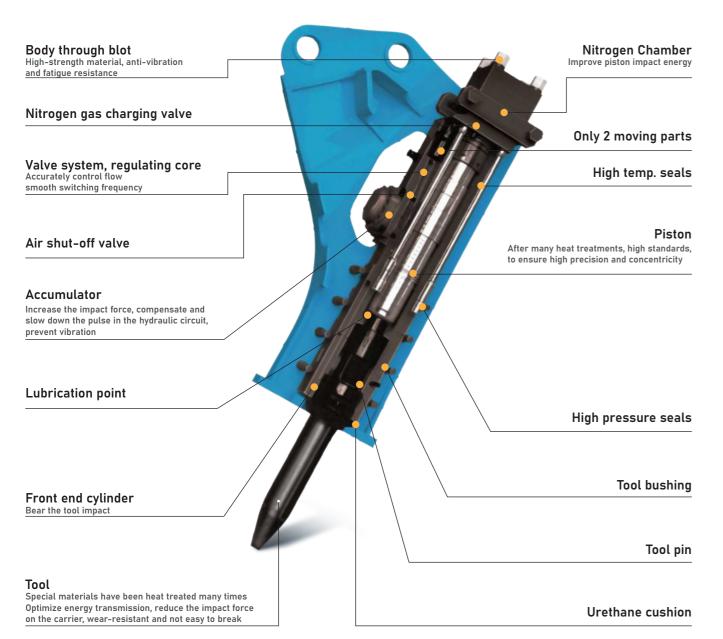

#### Breaker components

#### Breaker components

Lower cylinder

Control valve body

Valve cap

Accumulator body

Accumulator cap

Nitrogen chamber

Piston ring

Piston

Main valve Valve core

Adjust frequency rod

Tool pin

Connecting flange Seals