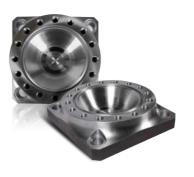

### Precision machining equipment

#### Breaker components

#### Breaker components

Lower cylinder

Control valve body

Valve cap

Accumulator body

Accumulator cap

Nitrogen chamber

Piston ring