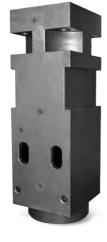

#### Breaker components

#### Breaker components

Lower cylinder

Control valve body

Valve cap

Accumulator body

Accumulator cap

Nitrogen chamber

Piston ring

Piston

Main valve Valve core

Adjust frequency rod

Tool pin

Connecting flange Seals