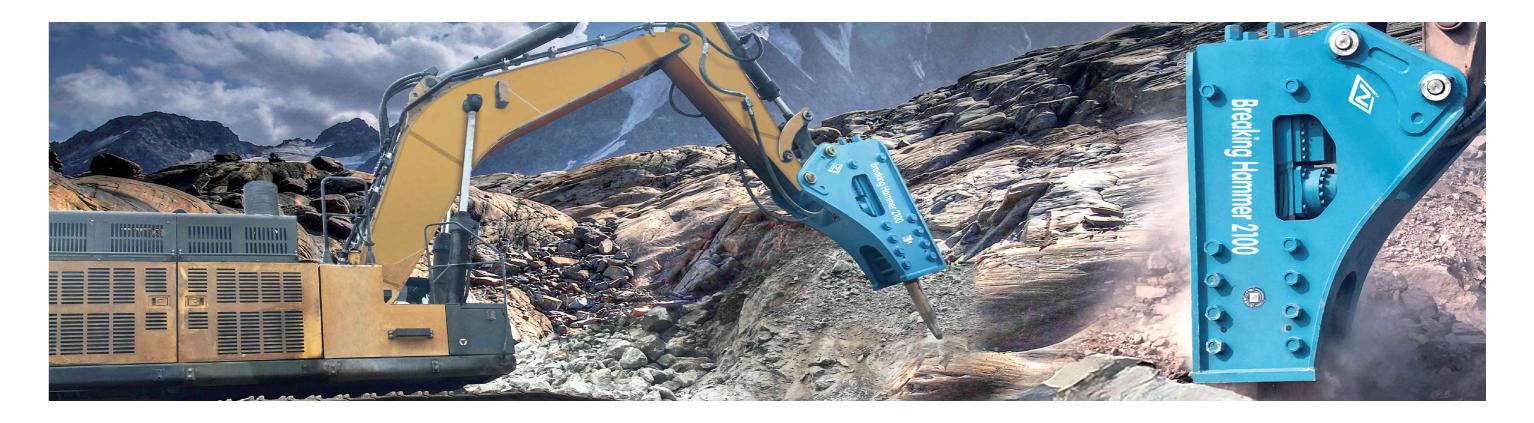

## HYDRAULIC BREAKER

ZENVAN HEAVY EQUIPMENT

Fuxing city, Haikou city, China Web: www.zenvan.cc Email: info@zenvan.cc Facebook: @zenvangroup Scan the QR code and follow the offcial Media. ZENVAN(HAINAN) EQUIPMENT CO., LTD 湛华(海南) 机械设备有限公司

#### Specfications

**Applications:** -Primary and secondary breaking in quarries

-Site preparation, foundation works

-Road construction

-Domolition works, highly reinforced concrete Medium range:

-Trenching

For excavator from 15-26 ton -Tunneling

Heavy-duty range:

-Bench leveling

For excavator from 21-80 ton -General construction works

| Description         |           | Unit   | ZVB1000 | ZVB1350 | ZVB1400 | ZVB1550 | ZVB1650 | ZVB1650S | ZVB1750 |
|---------------------|-----------|--------|---------|---------|---------|---------|---------|----------|---------|
|                     | Side type | kg     | 842     | 1650    | 1950    | 2655    | 2915    | 3289     | 4167    |
| Operating<br>weight | Top type  | kg     | 979     | 1850    | 2050    | 3059    | 3295    | 3503     | 4216    |
|                     | Box type  | kg     | 948     | 1890    | 1978    | 2896    | 3117    | 3399     | 4390    |
| Operating pressure  |           | bar    | 150-170 | 130-150 | 160-180 | 160-180 | 160-180 | 170-200  | 180-210 |
| Required oil flow   |           | l/min  | 80-110  | 120-150 | 120-180 | 180-240 | 200-260 | 200-260  | 210-290 |
| Impact rate         |           | bmp    | 350-700 | 350-680 | 350-500 | 300-450 | 250-400 | 250-380  | 200-350 |
| Hose<br>diameter    |           | inch   | 3/4"    | 1"      | 1"      | 1 1/4 " | 1 1/4 " | 1 1/4 "  | 1 1/4 " |
| Back head pressure  |           | kg/cm² | 13-16   | 16-18   | 16-20   | 18-22   | 18-22   | 18-22    | 20-24   |
| Tool<br>diameter    |           | mm     | 100     | 135     | 140     | 155     | 165     | 165      | 175     |
| Aplicable carrier   |           | ton    | 10-16   | 18-21   | 18-26   | 28-35   | 30-40   | 30-40    | 35-40   |